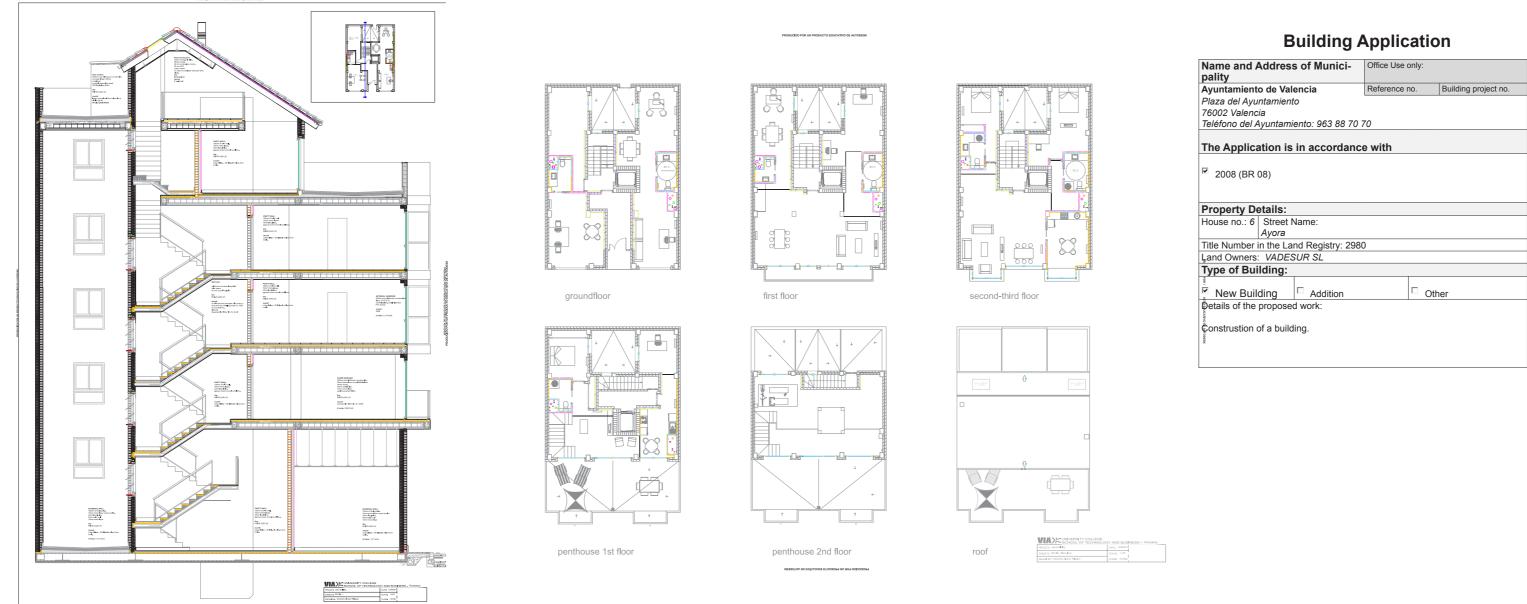

SCHEME DESIGN: En esta fase del proyecto inicial ha sido aceptado por el cliente, y se realizan dibujos técnicos para su ejecución. BDSE: INSTALACIONES

DETAIL 1: En esta fase el proyecto ya está realizado y llevaremos todo al ayuntamiento para obtener el permiso para construir.