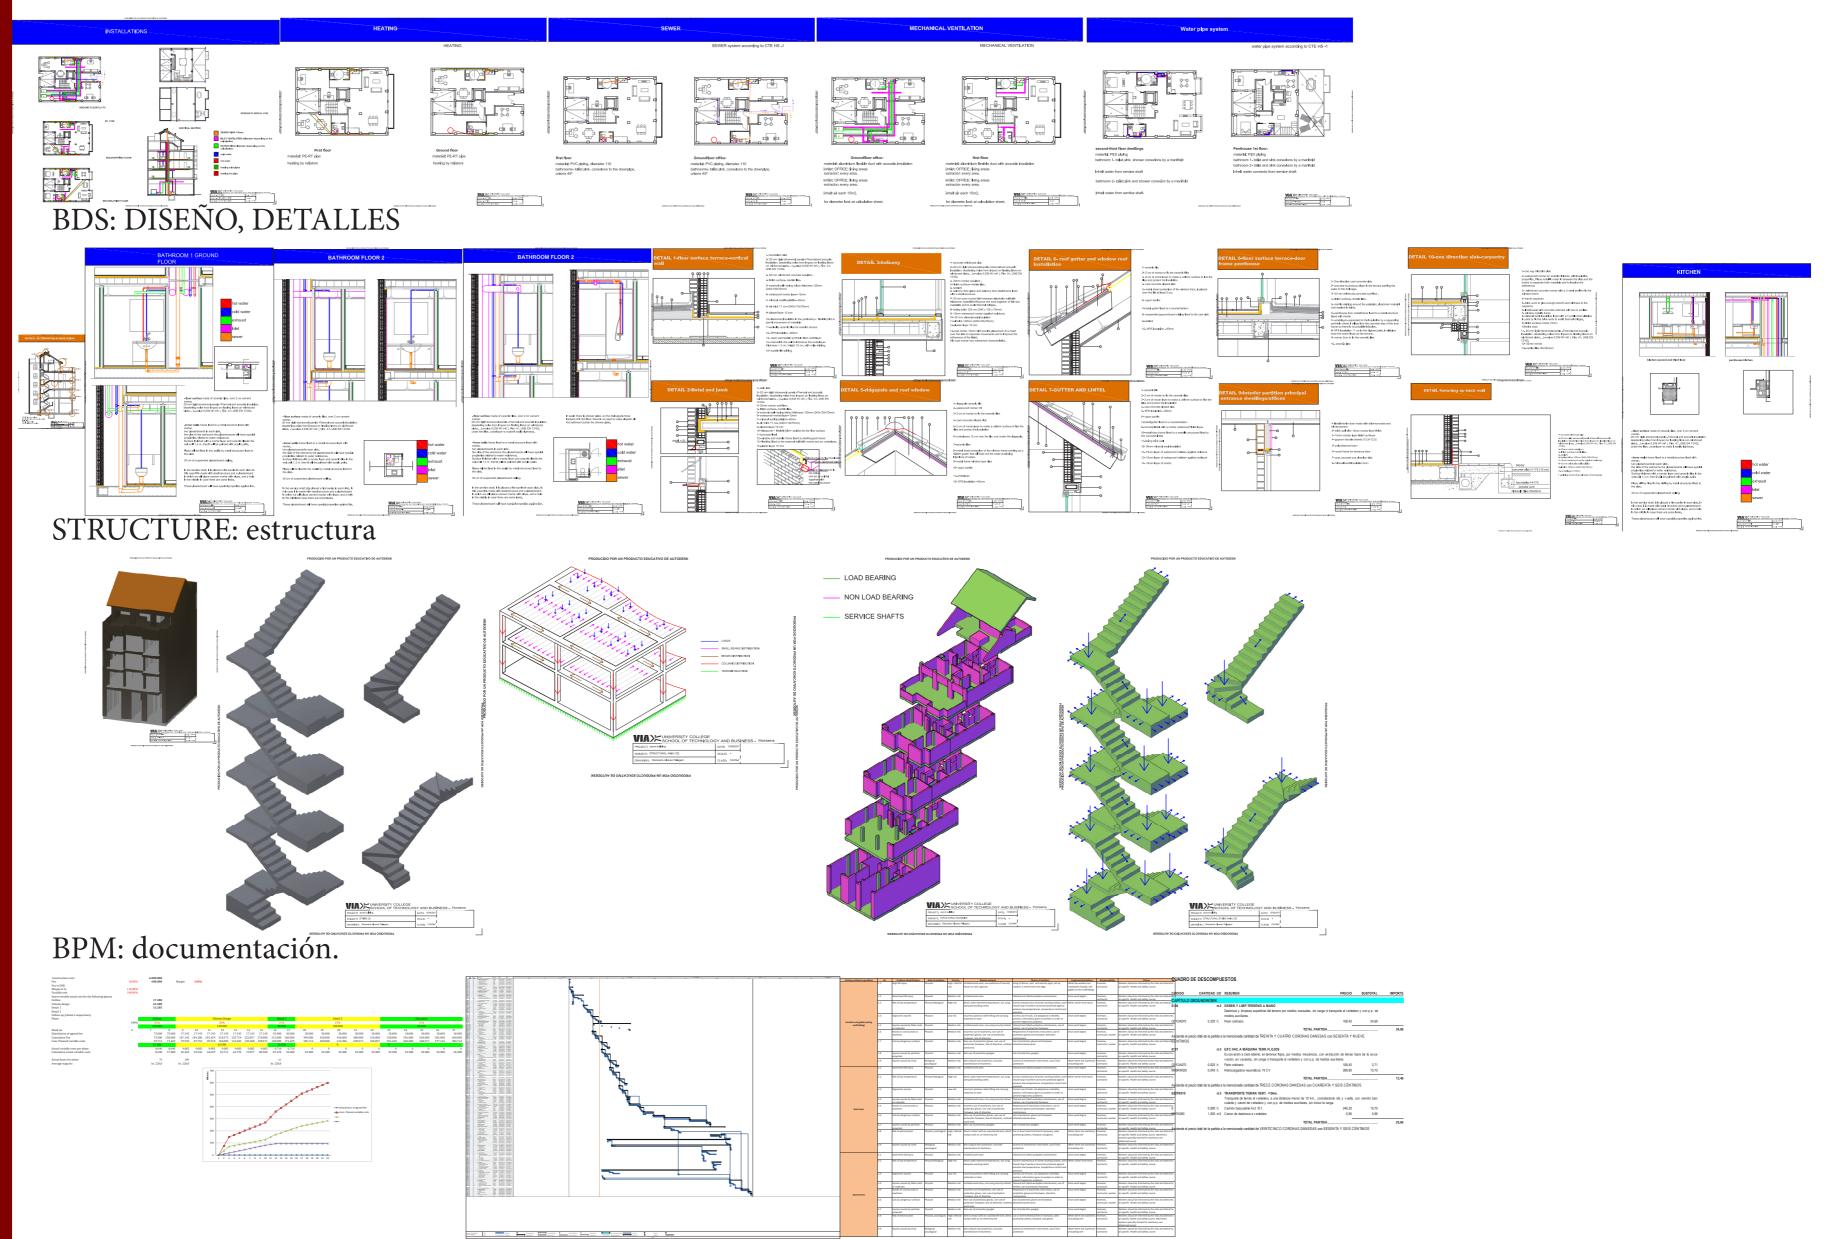

SCHEME DESIGN: En esta fase del proyecto inicial ha sido aceptado por el cliente, y se realizan dibujos técnicos para su ejecución. BDSE: INSTALACIONES

DETAIL 1: En esta fase el proyecto ya está realizado y llevaremos todo al ayuntamiento para obtener el permiso para construir.